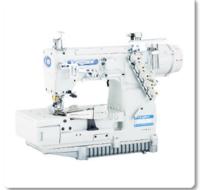

Kingtex is very focused on the field of high-end interlock sewing machine and is famous for the models with fabric edge trimmer. This time, it also exhibites the CTD9811 series, small cylinder bed interlock machine with left edge trimmer.

CT9000 series Cylinder Bed Interlock Machine

CXD3800 Direct Drive, Cylinder Bed Multi Needle Double Chain Stitch Interlock machine

FTU7011 series Direct Drive, Top Feeding Flat Bed Interlock Machine

FTD7000 series Direct Drive, Flat Bed Interlock Machine