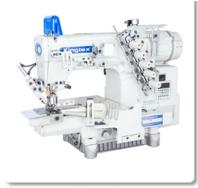

For more information, please visit our website: http://www.kingtexsewing.com.tw/en/index.html.

CXM2000 series Mechatronics Type Cylinder Bed Coverstitch Interlock

CTU9000 series Direct Drive, Top Feed, Extra Small Cylinder Bed Interlock Machine