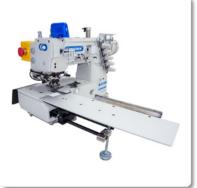

## CHING CHI MACHINE CO., LTD

Ching Chi Company designs and manufactures high performance sewing machines and deliver products globally by the brand "Kingtex". The automatic sewing equipment "special for knits and sportswear" is exhibited, including round neck UHU9304/SS038, bottom hemming CXM2311/EG070, flat bottom and cuff hemming FTU7011/EG030, and overlock back-latch UHD9024F/BL324. For garment industry, sewing automation helps to save labor cost and improve efficiency.

CT9000 series Cylinder Bed Interlock Machine

CXD3800 Direct Drive, Cylinder Bed Multi Needle Double Chain Stitch Interlock machine

FTU7011 series Direct Drive, Top Feeding Flat Bed Interlock Machine

FTD7000 series Direct Drive, Flat Bed Interlock Machine